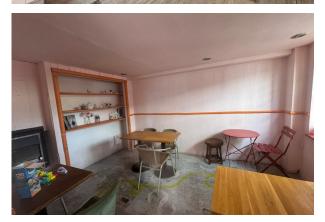

#### Description

Class E unit with good frontage counter / seating area having previously been used for cafe/ coffee shop use. There is lower ground floor storage and W.C. Excellent starter unit for a new or expanding business.

#### Accommodation

The accommodation comprises the following areas:

| Name         | sq ft | sq m  |
|--------------|-------|-------|
| Ground       | 336   | 31.22 |
| Lower Ground | 66    | 6.13  |
| Total        | 402   | 37.35 |