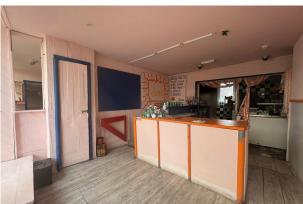

#### Description

Class E unit with good frontage counter / seating area having previously been used for cafe/ coffee shop use. There is lower ground floor storage and W.C. Excellent starter unit for a new or expanding business.

#### Accommodation

The accommodation comprises the following areas:

| Name         | sq ft | sq m  |
|--------------|-------|-------|
| Ground       | 336   | 31.22 |
| Lower Ground | 66    | 6.13  |
| Total        | 402   | 37.35 |