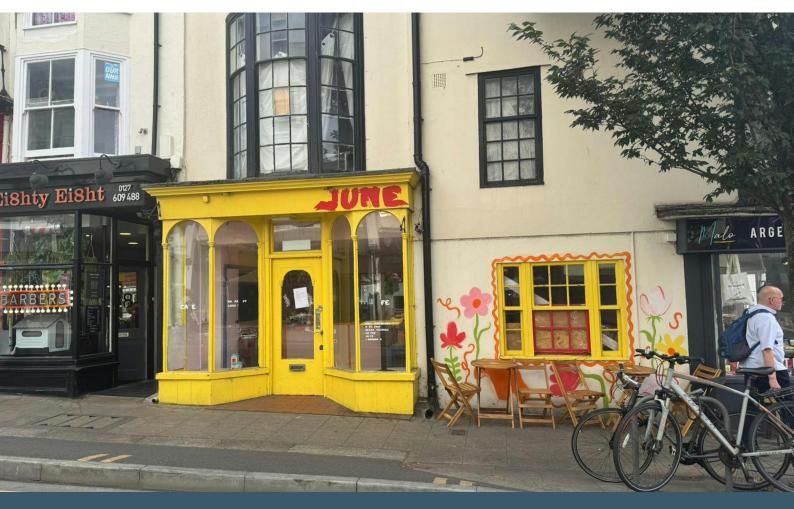

## 89 St James Street

Brighton, BN2 1QY

#### Description

Class E unit with good frontage counter / seating area having previously been used for cafe/ coffee shop use. There is lower ground floor storage and W.C. Excellent starter unit for a new or expanding business.

#### Location

Located on the south side of St James Street within the heart of Kemptown the property has excellent passing trade and footfall with Brighton city centre a short walk to the west and the main seafront just to the south.