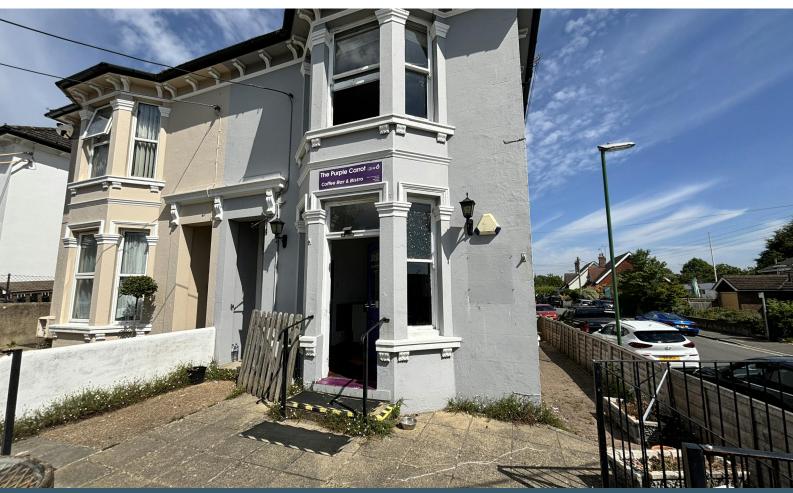

6 Station Approach East Hassocks, BN6 8HN

## 6 Station Approach East, Hassocks, BN6 8HN

#### Description

Ground floor Class E retail unit most recently used as a cafe/ coffee shop, would suit various uses (STPC). The unit benefits from front and rear outside space providing external seating area.