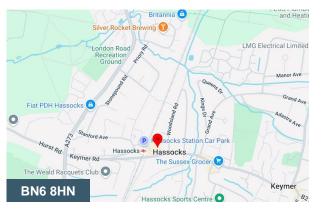

#### Location

The property is located on the corner of Station Approach and Woodlands Road, surrounded by a variety of independent businesses including a Sainsbury's Local. Hassocks railway station is at the end of the road, with the unit positioned well to pick up business from local commuters.