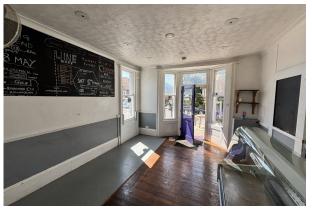

#### Description

Ground floor Class E retail unit most recently used as a cafe/ coffee shop, would suit various uses (STPC). The unit benefits from front and rear outside space providing external seating area.

#### Accommodation

The accommodation comprises the following areas:

| Name   | sq ft  | sq m  |
|--------|--------|-------|
| Ground | 546.61 | 50.78 |
| Total  | 546.61 | 50.78 |