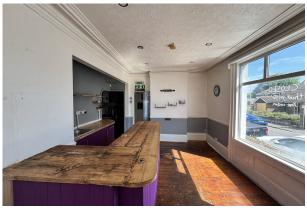

#### Description

Ground floor Class E retail unit most recently used as a cafe/ coffee shop, would suit various uses (STPC). The unit benefits from front and rear outside space providing external seating area.

#### Accommodation

The accommodation comprises the following areas:

| Name   | sq ft  | sq m  |
|--------|--------|-------|
| Ground | 546.61 | 50.78 |
| Total  | 546.61 | 50.78 |