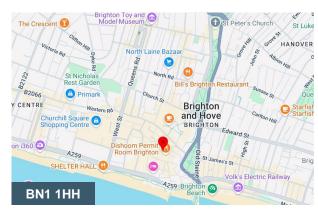

8 Market Street Brighton, BN1 1HH

#### Location

Located in the heart of the Lanes in central Brighton the property fronts Market Street with very good level of passing trade and footfall with a host of multiple and independent occupiers nearby including Donatello's Restaurant, Burger & Lobster, Pret & White Company.