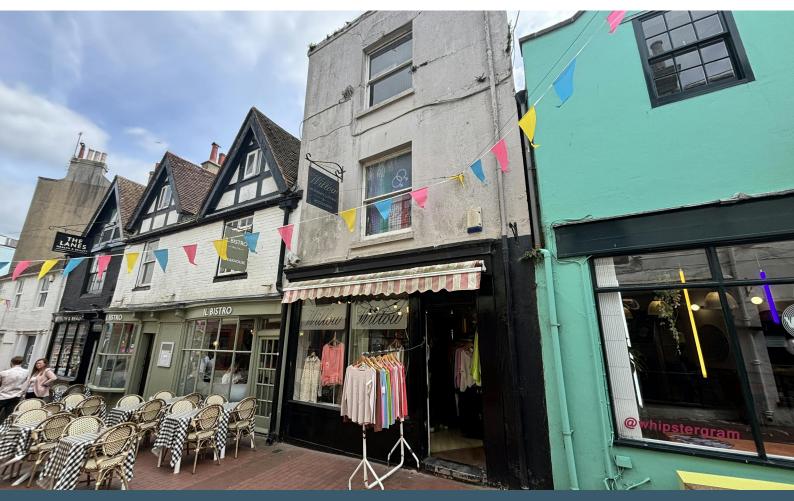

# 8 Market Street, Brighton, BN1 1HH

### Description

The property is arranged with basement storage space, ground floor retail and additional first and second floors which can be used for storage, staff space or additional retail if required.

#### Location

Located in the heart of the Lanes in central Brighton the property fronts Market Street with very good level of passing trade and footfall with a host of multiple and independent occupiers nearby including Donatello's Restaurant, Burger & Lobster, Pret & White Company.