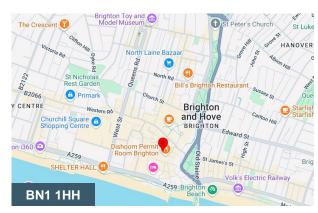

# 8 Market Street, Brighton, BN1 1HH

#### Location

Located in the heart of the Lanes in central Brighton the property fronts Market Street with very good level of passing trade and footfall with a host of multiple and independent occupiers nearby including Donatello's Restaurant, Burger & Lobster, Pret & White Company.