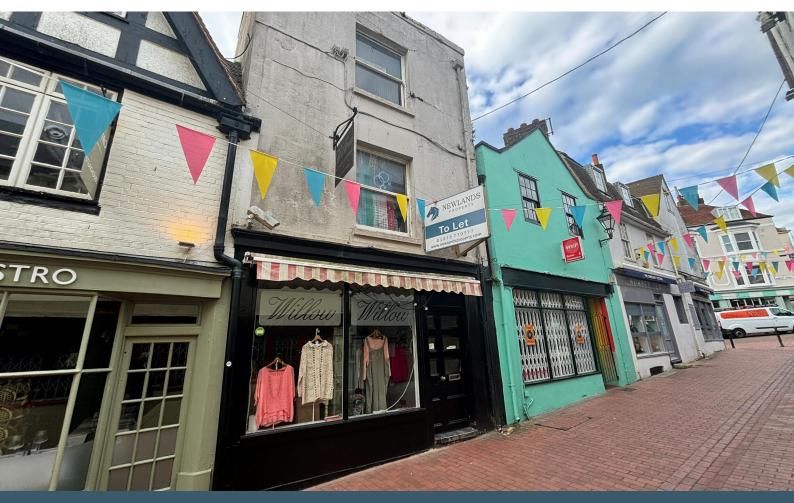

# 8 Market Street, Brighton, BN1 1HH

### Description

The property is arranged with basement storage space, ground floor retail and additional first and second floors which can be used for storage, staff space or additional retail if required.

#### Location

Located in the heart of the Lanes in central Brighton the property fronts Market Street with very good level of passing trade and footfall with a host of multiple and independent occupiers nearby including Donatello's Restaurant, Burger & Lobster, Pret & White Company.