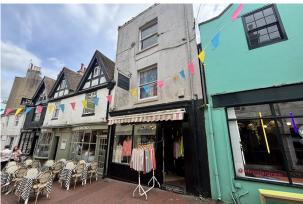

# 8 Market Street, Brighton, BN1 1HH

### Description

The property is arranged with basement storage space, ground floor retail and additional first and second floors which can be used for storage, staff space or additional retail if required.

#### Location

Located in the heart of the Lanes in central Brighton the property fronts Market Street with very good level of passing trade and footfall with a host of multiple and independent occupiers nearby including Donatello's Restaurant, Burger & Lobster, Pret & White Company.