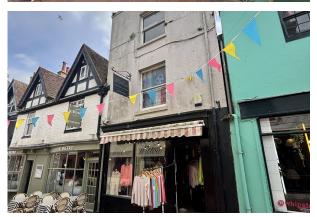

# 8 Market Street, Brighton, BN1 1HH

### Description

The property is arranged with basement storage space, ground floor retail and additional first and second floors which can be used for storage, staff space or additional retail if required.

#### Location

Located in the heart of the Lanes in central Brighton the property fronts Market Street with very good level of passing trade and footfall with a host of multiple and independent occupiers nearby including Donatello's Restaurant, Burger & Lobster, Pret & White Company.