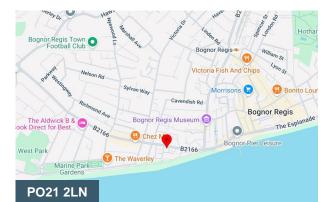

## Location

The property is located on the South side of Aldwick Road within a small commercial parade, just outside of Bognor Regis town centre, with good level of passing traffic and footfall heading into town centre or the main Aldwick shopping parade.