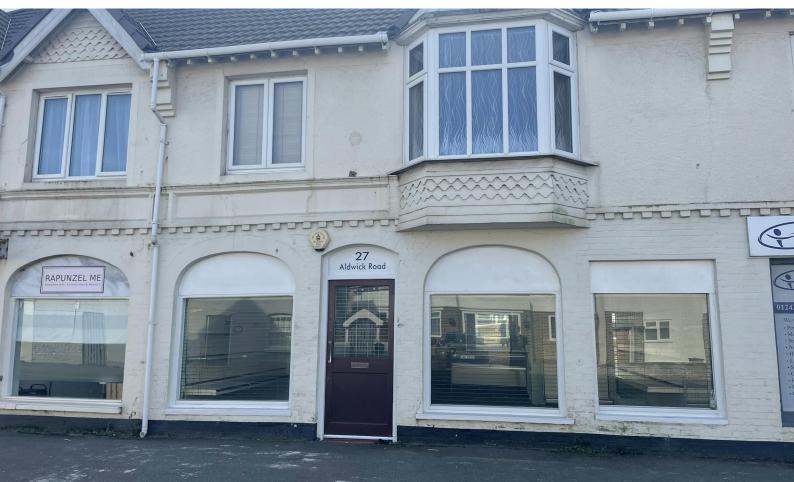

**27 Aldwick Road** Bognor Regis, PO21 2LN

### Description

Ground floor retail unit, open plan layout, great starter unit for a new or expanding business looking for a commercial space in busy secondary location.

## Location

The property is located on the South side of Aldwick Road within a small commercial parade, just outside of Bognor Regis town centre, with good level of passing traffic and footfall heading into town centre or the main Aldwick shopping parade.