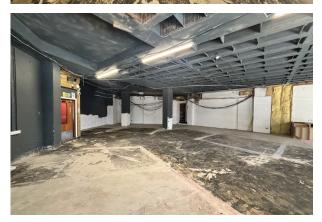

### Accommodation

The accommodation comprises the following areas:

| Name   | sq ft | sq m |
|--------|-------|------|
| Ground | 2,508 | 233  |
| Total  | 2,508 | 233  |