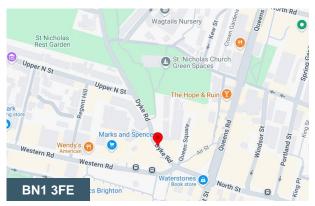

#### Location

Located on Dyke Road in central Brighton, just across from Imperial Arcade & Churchill Square shopping centre, the area has high level of footfall and passing trade with a number of national occupiers nearby including Home Sense, Metro Bank, Three, Santander, O2 & Cafe Nero.