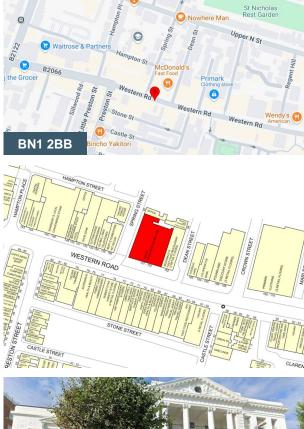

# Location

Brighton is a seaside town on the southern coast of England in East Sussex. The town is situated 11 miles east of Worthing, 21 miles west of Eastbourne and 47 miles south of London. The subject property is located on Western Road and benefits from a return frontage along Spring Street. The premises are located immediately next to McDonalds with other national occupiers nearby including Superdrug, Robert Dyas and Primark.