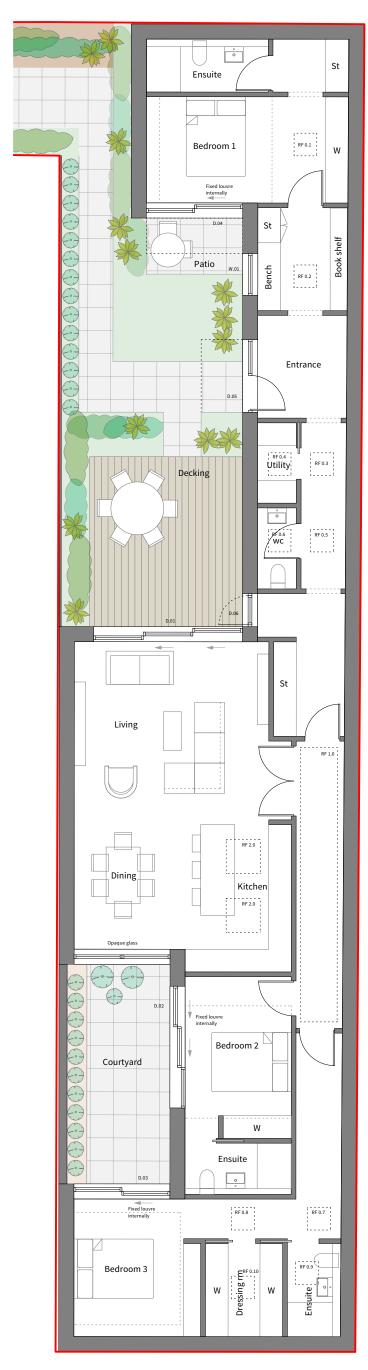

## Ground floor plan

1:100@A3 162sqm 3 bed dwelling

23 Vine Street, Brighton BN1 4AG e: studio@sticklandwright.co.uk t: 01273 964051 Company registered in England No. 11222477