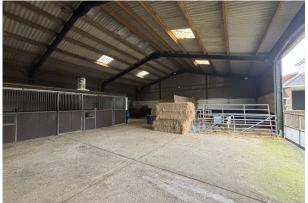

#### Description

Open plan warehouse, with electric shutter door access, ideal storage unit for plant/ car store or similar, additional mezzanine level, Excellent eaves height in main building for pallet storage. Ample on site parking directly to front of unit.