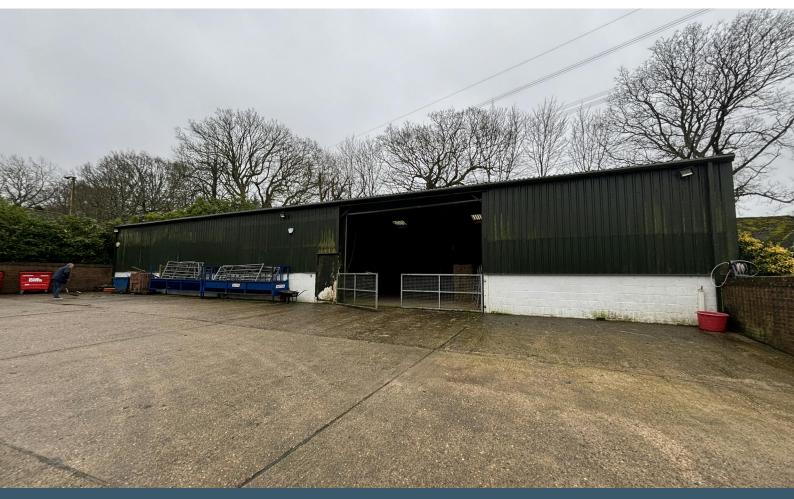

#### Description

Open plan warehouse, with electric shutter door access, ideal storage unit for plant/ car store or similar, additional mezzanine level, Excellent eaves height in main building for pallet storage. Ample on site parking directly to front of unit.