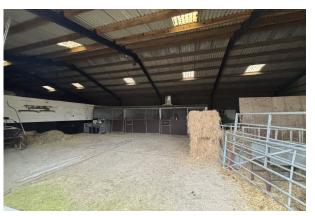

#### Description

Open plan warehouse, with electric shutter door access, ideal storage unit for plant/ car store or similar, additional mezzanine level, Excellent eaves height in main building for pallet storage. Ample on site parking directly to front of unit.