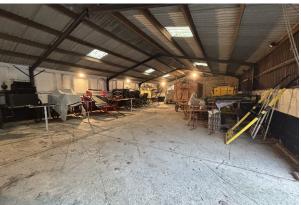

# Description

Open plan warehouse, with electric shutter door access, ideal storage unit for plant/car store or similar. Excellent eaves height lowest point 3.108m and highest point 4.924m

## Accommodation

The accommodation comprises the following areas:

| Name   | sq ft | sq m   |
|--------|-------|--------|
| Ground | 3,217 | 298.87 |
| Total  | 3,217 | 298.87 |