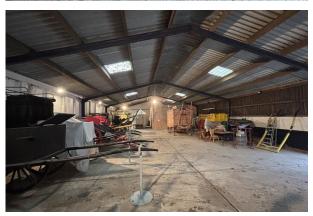

# Description

Open plan warehouse, with electric shutter door access, ideal storage unit for plant/car store or similar. Excellent eaves height lowest point 3.108m and highest point 4.924m

## Accommodation

The accommodation comprises the following areas:

| Name   | sq ft | sq m   |
|--------|-------|--------|
| Ground | 3,217 | 298.87 |
| Total  | 3,217 | 298.87 |