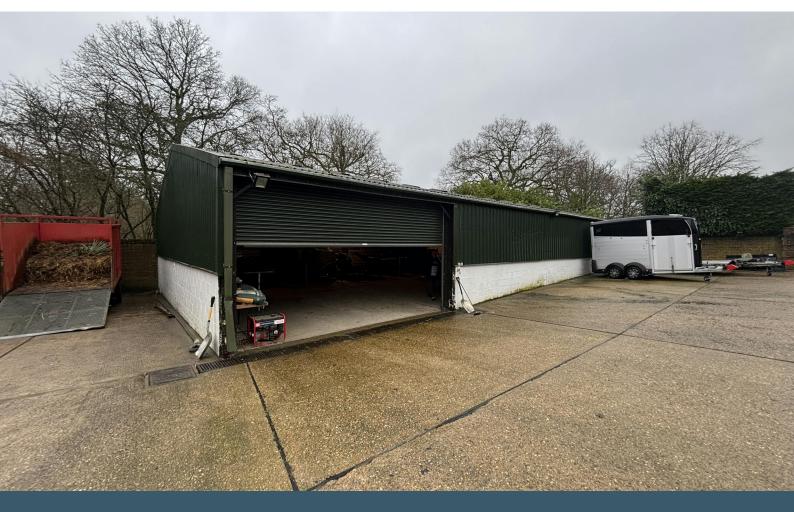

Warehouse 1

Westridge Place, Wineham Lane, Haywards Heath, RH17 5SD

TO LET - Warehouse Storage Space Rental £21,000 PAX

3,217 sq ft

(298.87 sq m)

- Open Plan Warehouse Space
- Available on Yearly Licence
- Secure Yard

# Description

Open plan warehouse, with electric shutter door access, ideal storage unit for plant/car store or similar. Excellent eaves height lowest point 3.108m and highest point 4.924m