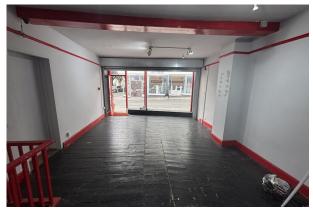

#### Description

Ground floor retail shop, great starter unit for a new or expanding business suitable for various uses (STPC) great window frontage with basement storage area.

#### Accommodation

The accommodation comprises the following areas:

| Name     | sq ft | sq m  |
|----------|-------|-------|
| Ground   | 334   | 31.03 |
| Basement | 300   | 27.87 |
| Total    | 634   | 58.90 |