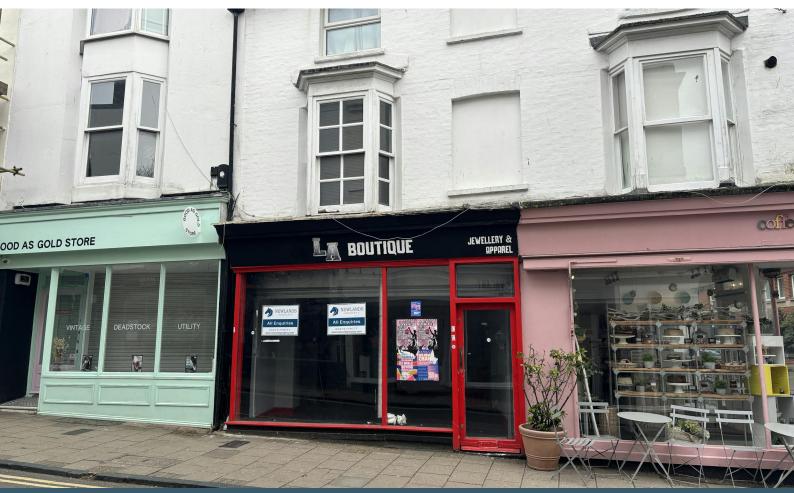

#### Description

Ground floor retail shop, great starter unit for a new or expanding business suitable for various uses (STPC) great window frontage with basement storage area.

#### Location

Located on the north side of Trafalgar Street in the very popular North Laine area of Brighton the property is just off of Sydney Street and a short walk from Brighton Station.