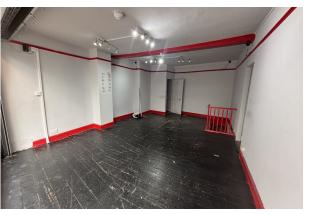

#### Description

Ground floor retail shop, great starter unit for a new or expanding business suitable for various uses (STPC) great window frontage with basement storage area.

#### Accommodation

The accommodation comprises the following areas:

| Name     | sq ft | sq m  |
|----------|-------|-------|
| Ground   | 334   | 31.03 |
| Basement | 300   | 27.87 |
| Total    | 634   | 58.90 |