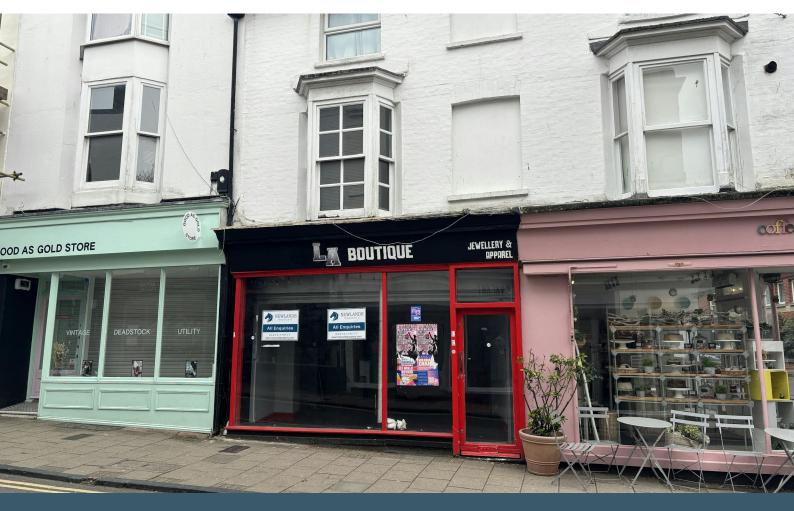

# 96 Trafalgar Street Brighton, BN1 4ER

TO LET - North Laine Retail Unit Rental £17,000 PAX

334 sq ft

(31.03 sq m)

- New Lease
- Busy North Laine Location
- No Premium

# Description

Ground floor retail shop, great starter unit for a new or expanding business suitable for various uses (STPC) great window frontage with basement storage area.

#### Location

Located on the north side of Trafalgar Street in the very popular North Laine area of Brighton the property is just off of Sydney Street and a short walk from Brighton Station.