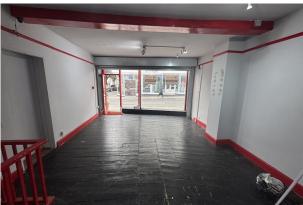

# Description

Ground floor retail shop, great starter unit for a new or expanding business suitable for various uses (STPC) great window frontage with basement storage area.

## Accommodation

The accommodation comprises the following areas:

| Name     | sq ft | sq m  |
|----------|-------|-------|
| Ground   | 334   | 31.03 |
| Basement | 300   | 27.87 |
| Total    | 634   | 58.90 |