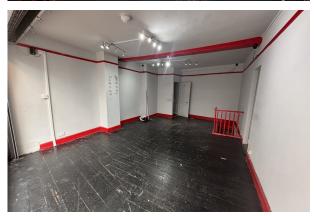

# Description

Ground floor retail shop, great starter unit for a new or expanding business suitable for various uses (STPC) great window frontage with basement storage area.

## Accommodation

The accommodation comprises the following areas:

| Name     | sq ft | sq m  |
|----------|-------|-------|
| Ground   | 334   | 31.03 |
| Basement | 300   | 27.87 |
| Total    | 634   | 58.90 |