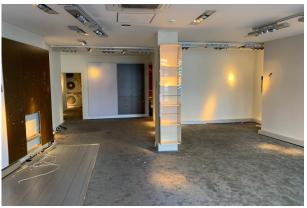

#### Description

Highly prominent retail space with great frontage and street car parking directly outside the property, the property would suit various uses under the Class E user category. The landlord would consider splitting the property into two units of 640sq.ft with rental of £35,000pa per unit.

#### Accommodation

The accommodation comprises the following areas:

| Name   | sq ft | sq m   |
|--------|-------|--------|
| Ground | 1,280 | 118.92 |
| Total  | 1,280 | 118.92 |