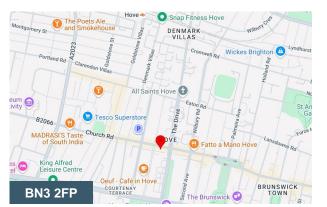

#### Location

Located on the South side of Church Road, Hove the property is just off the junction to Grand Avenue, with nearby operators including Cafe Nero, Hamptons, Etch, Velvet, Pizza Express, with the main seafront a short walk from the property.