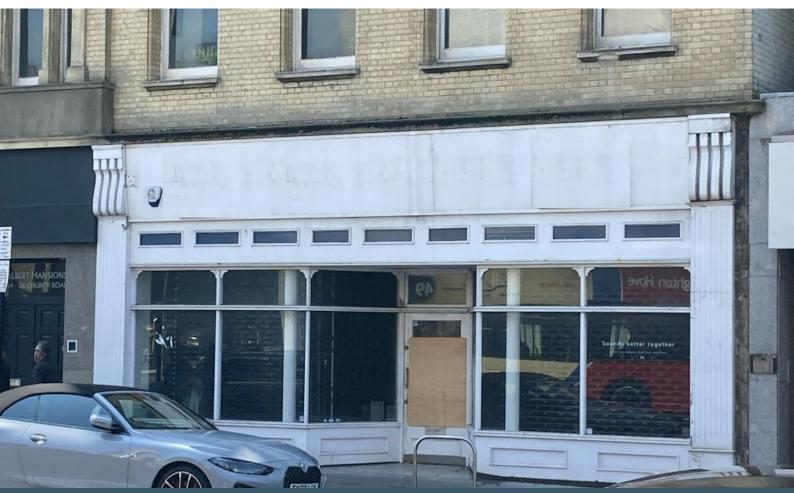

#### Description

Highly prominent retail space with great frontage and street car parking directly outside the property, the property would suit various uses under the Class E user category. The landlord would consider splitting the property into two units of 640sq.ft with rental of £35,000pa per unit.

#### Location

Located on the South side of Church Road, Hove the property is just off the junction to Grand Avenue, with nearby operators including Cafe Nero, Hamptons, Etch, Velvet, Pizza Express, with the main seafront a short walk from the property.