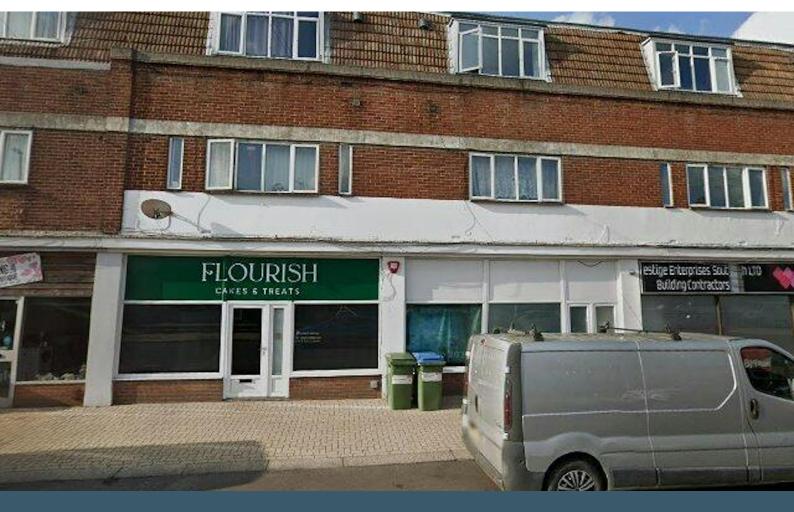

# 38-39 New Broadway Worthing, BN11 4HS

TO LET - Double Fronted Retail Unit Rental £16,000 PAX

963 sq ft

(89.47 sq m)

- New Lease
- Excellent Frontage / Display
   Area
- Street car parking outside

## Description

Well presented double-fronted retail / office space, offering great display opportunity or marketing space. The unit is a double space, with W.C to the rear, suitable for various uses (STPC) the property makes a great starter unit for a new or expanding business.

#### Location

Located in New Broadway on Tarring Road, Worthing, the property is a short distance from West Worthing railway station with easy access into Worthing town centre. There is street car parking directly outside the property for staff/ customer parking or loading.