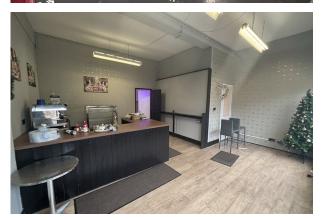

#### Description

Well presented double-fronted retail / office space, offering great display opportunity or marketing space. The unit is a double space, with W.C to the rear, suitable for various uses (STPC) the property makes a great starter unit for a new or expanding business.

#### Accommodation

The accommodation comprises the following areas:

| Name                 | sq ft | sq m  |
|----------------------|-------|-------|
| Ground - Retail Area | 963   | 89.47 |
| Total                | 963   | 89.47 |