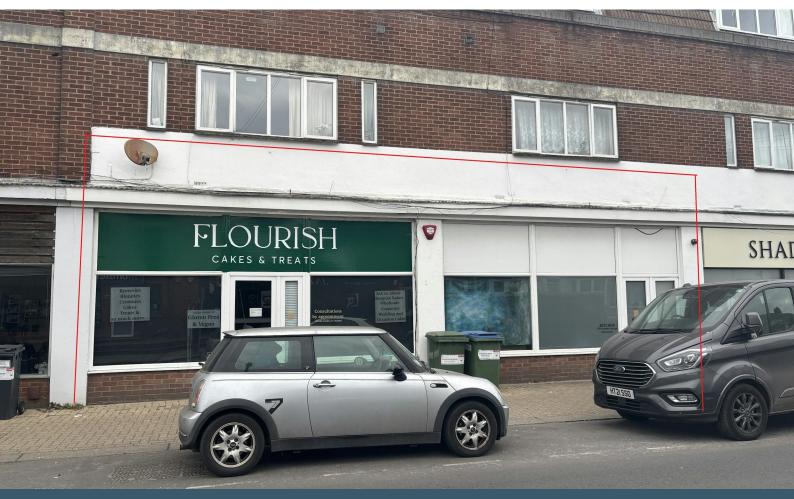

# 38-39 New Broadway Worthing, BN11 4HS

TO LET - Double Fronted Retail Unit Rental £16,000 PAX

963 sq ft

(89.47 sq m)

- New Lease
- Excellent Frontage / Display Area
- Street car parking outside

#### Description

Well presented double-fronted retail / office space, offering great display opportunity or marketing space. The unit is a double space, with W.C to the rear, suitable for various uses (STPC) the property makes a great starter unit for a new or expanding business.

#### Location

Located in New Broadway on Tarring Road, Worthing, the property is a short distance from West Worthing railway station with easy access into Worthing town centre. There is street car parking directly outside the property for staff/ customer parking or loading.