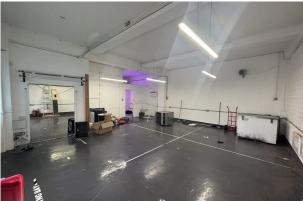

#### Description

Well presented double-fronted retail / office space, offering great display opportunity or marketing space. The unit is a double space, with W.C to the rear, suitable for various uses (STPC) the property makes a great starter unit for a new or expanding business.

#### Accommodation

The accommodation comprises the following areas:

| Name                 | sq ft | sq m  |
|----------------------|-------|-------|
| Ground - Retail Area | 963   | 89.47 |
| Total                | 963   | 89.47 |