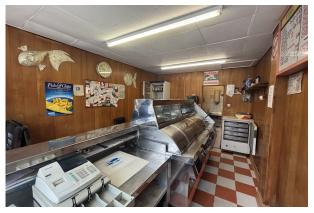

#### Accommodation

The accommodation comprises the following areas:

| Name                       | sq ft  | sq m  |
|----------------------------|--------|-------|
| Ground                     | 192    | 17.84 |
| Ground - Store/ Prep Space | 199.25 | 18.51 |
| Total                      | 391.25 | 36.35 |

#### Terms

Available on a new FRI lease with terms to be agreed, asking rental of £12,000 PAX. Catering equipment available by separate agreement.