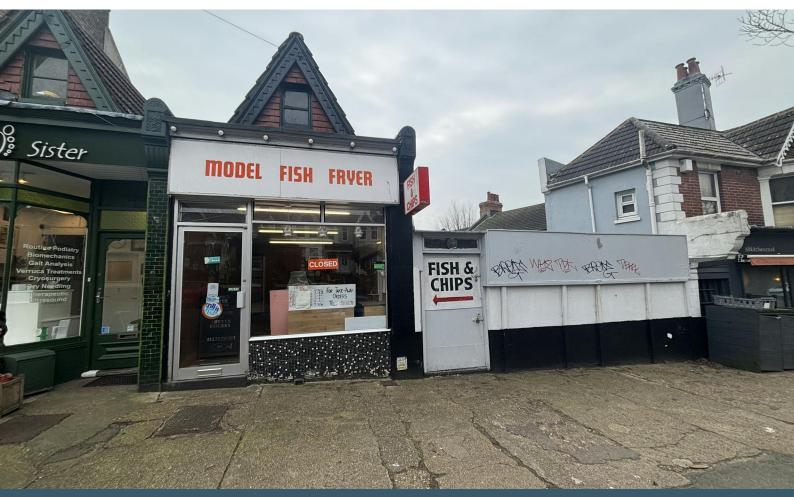

# To Let

**136 Preston Drove** Brighton, BN1 6FJ

# TO LET - Former Fish & Chip Shop Rental £12,000 PAX

**391.25 sq ft** (36.35 sq m)

- New Lease
- Equipment Available by Negotiation
- Takeaway Unit

## 136 Preston Drove, Brighton, BN1 6FJ