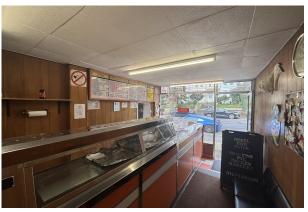

#### Accommodation

The accommodation comprises the following areas:

| Name                       | sq ft  | sq m  |
|----------------------------|--------|-------|
| Ground                     | 192    | 17.84 |
| Ground - Store/ Prep Space | 199.25 | 18.51 |
| Total                      | 391.25 | 36.35 |

#### Terms

Available on a new FRI lease with terms to be agreed, asking rental of £12,000 PAX. Catering equipment available by separate agreement.