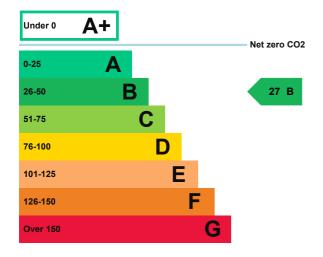

### **Energy rating and score**

This property's energy rating is B.

Properties get a rating from A+ (best) to G (worst) and a score.

The better the rating and score, the lower your property's carbon emissions are likely to be.