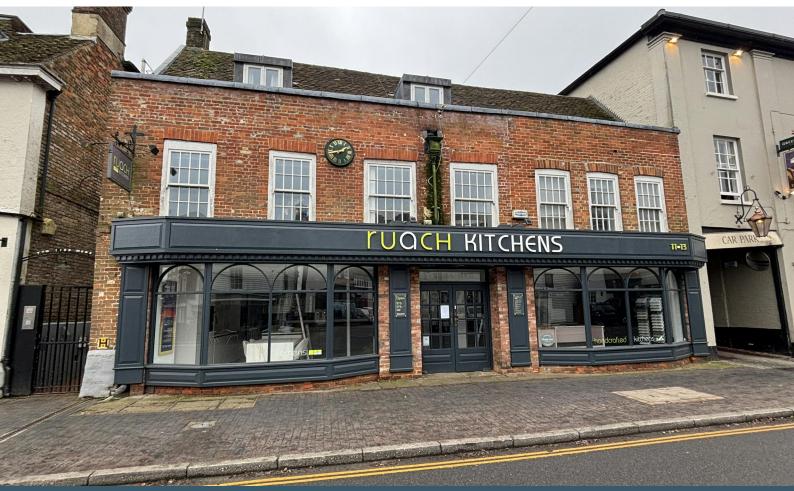

# TO LET - Double Fronted Retail Unit Rental £42,500 PAX

**1,920 sq ft** (178.37 sq m)

- Excellent Frontage
- Great Profile Building
- Suit Various Uses (STPC)

# 11-13 Market Square, Westerham, TN16 1AN

## Description

The property comprises of an open plan retail space across two buildings with double frontage in excellent condition, most recently used as a kitchen showroom. There is are two offices to the rear of the unit with Kitchenette, W.C and basement storage space along with a lovely feature glass panel in the floor with old well.