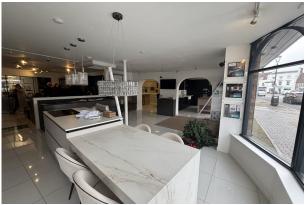

## Description

The property comprises of an open plan retail space across two buildings with double frontage in excellent condition, most recently used as a kitchen showroom. There is are two offices to the rear of the unit with Kitchenette, W.C and basement storage space along with a lovely feature glass panel in the floor with old well.