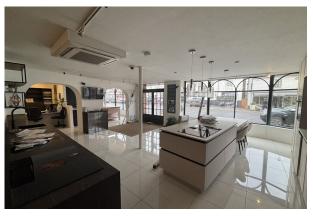

## Description

The property comprises of an open plan retail space across two buildings with double frontage in excellent condition, most recently used as a kitchen showroom. There is are two offices to the rear of the unit with Kitchenette, W.C and basement storage space along with a lovely feature glass panel in the floor with old well.