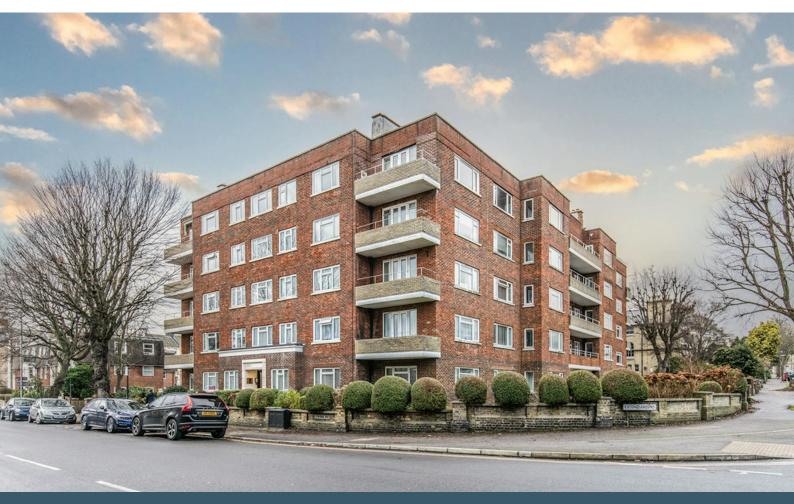

# 26 Eaton Court

Eaton Gardens, Hove, BN3 3PL

"SOLD PRIOR" - By Online Auction - FURTHER PROPERTIES REQUIRED Guide Price - £225-250,000 LH

825 sq ft

(76.65 sq m)

- 3x Bedroom Flat
- South facing private balcony
- Long lease

#### Description

A spacious second floor purpose built apartment, three double bedrooms, dual aspect lounge / diner with south facing private balcony separate kitchen & wealth of built-in storage. Lift service & communal gardens stunning central Hove location short walk to Church Road, George Street, Hove Station & Seafront.