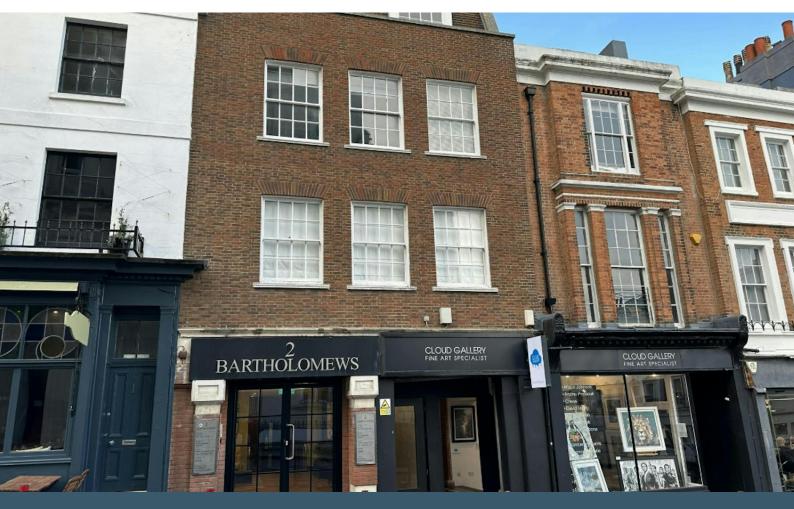

## **2nd Floor Offices**

2 Bartholomews, Brighton, BN1 1HG

### 2nd Floor Offices, 2 Bartholomews, Brighton, BN1 1HG

#### Description

Located on the 2nd floor of an imposing 5-storey building, this impressive office space is accessible via both stairs and a lift through a recently refurbished reception area. The layout is predominantly open-plan with a split-level design and includes several rooms at either end, ideal for use as private offices or meeting rooms. Key features of the space include air conditioning, shower facilities, bike storage, central heating, a kitchenette, raised floors, CAT II lighting, carpets, and scenic views of The Lanes.