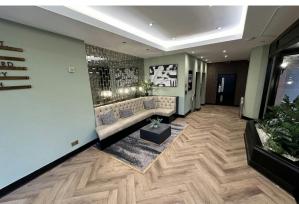

#### Description

Located on the 2nd floor of an imposing 5-storey building, this impressive office space is accessible via both stairs and a lift through a recently refurbished reception area. The layout is predominantly open-plan with a split-level design and includes several rooms at either end, ideal for use as private offices or meeting rooms. Key features of the space include air conditioning, shower facilities, bike storage, central heating, a kitchenette, raised floors, CAT II lighting, carpets, and scenic views of The Lanes.