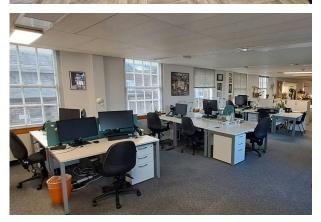

#### Description

Located on the 2nd floor of an imposing 5-storey building, this impressive office space is accessible via both stairs and a lift through a recently refurbished reception area. The layout is predominantly open-plan with a split-level design and includes several rooms at either end, ideal for use as private offices or meeting rooms. Key features of the space include air conditioning, shower facilities, bike storage, central heating, a kitchenette, raised floors, CAT II lighting, carpets, and scenic views of The Lanes.