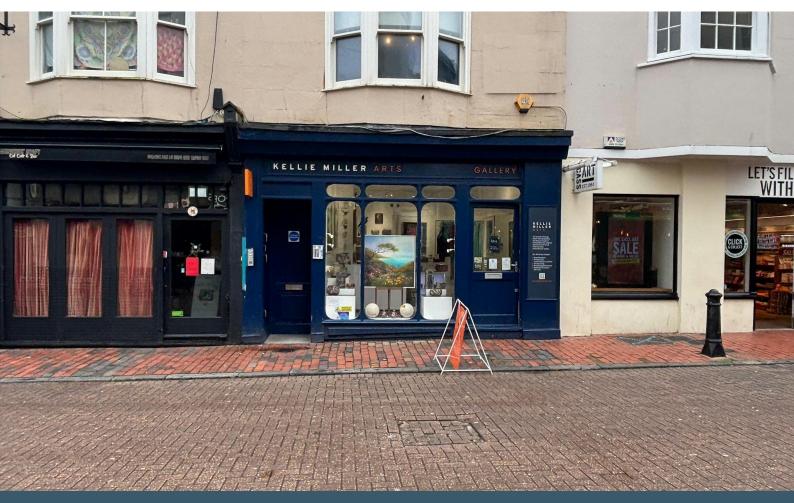

#### Description

Ground floor retail unit with lower ground floor storage / retail space, the unit has great frontage and would suit various uses (STPC). There is also a kitchenette, WC and various storage cupboards

#### Location

Located in the heart of the Lanes in Market Street, Brighton the property is just across from Knoop's, with a host of other occupiers nearby including Bella Italia, Breakfast Club, Pizza Express, Permit Room by Dishoom, Burger & Lobster & Hugo Boss. The area is a short walk to the main seafront with Church Square Shopping centre to the west, The North Laine & Brighton central Station are all within walking distance to the north