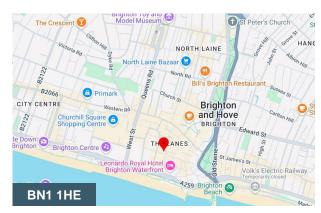

#### Location

The property is located in the centre of Brighton, within walking distance of the main seafront road. Prince Albert Street has a very high level of footfall throughout the day and night, with nearby businesses including Cafe Nero, Games Workshop, Pizza Pilgrims, The Ivy, Ivy Asia, Pizza Express and Dr. Martens