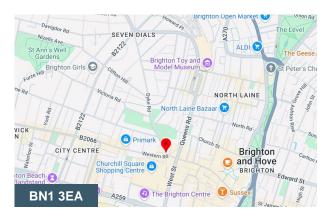

#### Location

The property is located within the Imperial Arcade in central Brighton just off of Dyke Road & Western Road, the Arcade is undergoing a full renovation throughout, to offer a new food hall style venue, with Churchill Square shopping centre just across the road.