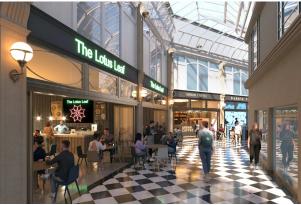

#### Description

The property comprises of a newly refurbished double fronted open plan retail / restaurant space, with W.C the unit has excellent ceiling height and window display area providing lots of natural light into the unit. The property would suit various uses (STPC).

#### Location

The property is located within the Imperial Arcade in central Brighton just off of Dyke Road & Western Road, the Arcade is undergoing a full renovation throughout, to offer a new food hall style venue, with Churchill Square shopping centre just across the road.