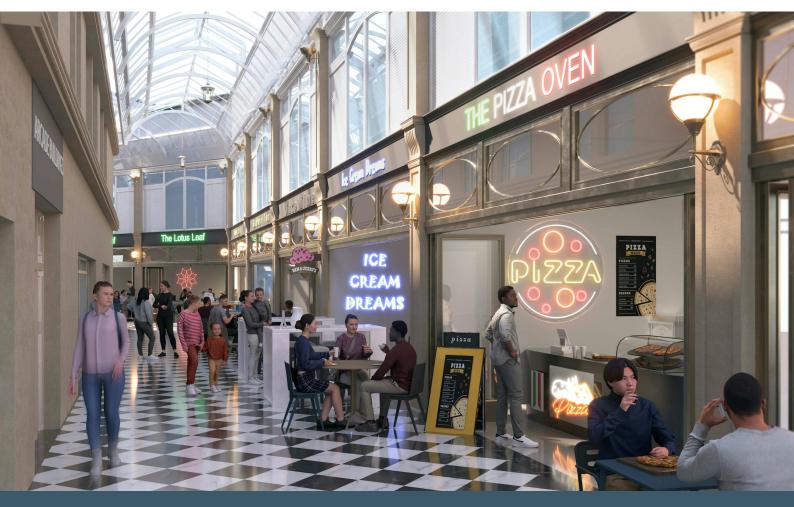

#### Description

The property comprises of a newly refurbished double fronted open plan retail / restaurant space, with W.C the unit has excellent ceiling height and window display area providing lots of natural light into the unit. The property would suit various uses (STPC).

#### Location

The property is located within the Imperial Arcade in central Brighton just off of Dyke Road & Western Road, the Arcade is undergoing a full renovation throughout, to offer a new food hall style venue, with Churchill Square shopping centre just across the road.