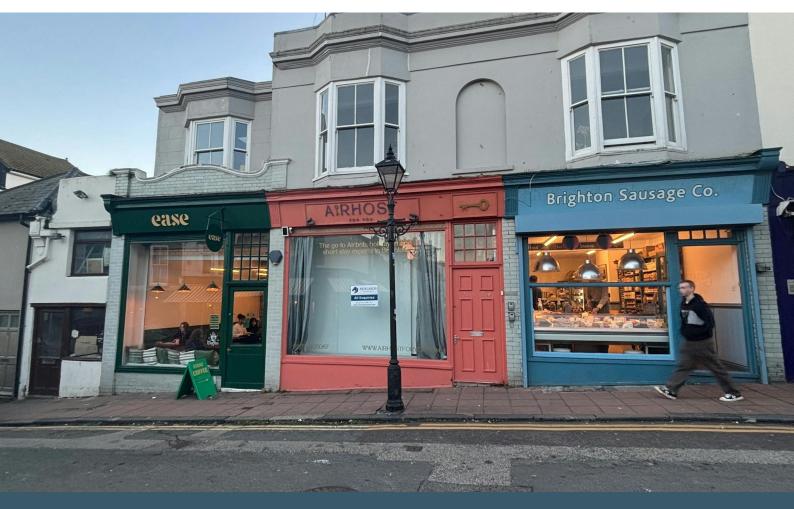

## Description

The property comprises of a ground floor retail unit, with excellent window display frontage, the property would suit various uses within the Class E user class.

\*\*The property would NOT be suitable for any hot food use/ or use that requires extraction.\*\*

#### Location

The property is located on the South side of Gloucester Road, just off of Kensington Gardens, within the heart of the North Laine area of Brighton. The main railway station is a short walk away with a host of independent and multiple occupiers nearby.