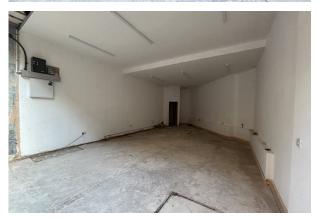

#### Description

The property comprises of a newly refurbished double fronted open plan retail / restaurant space, with W.C the unit has excellent ceiling height and window display area providing lots of natural light into the unit. The property would suit various uses (STPC).