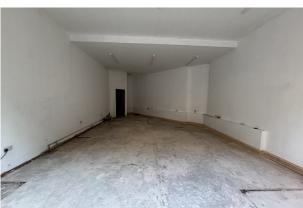

#### Description

The property comprises of a newly refurbished double fronted open plan retail / restaurant space, with W.C the unit has excellent ceiling height and window display area providing lots of natural light into the unit. The property would suit various uses (STPC).