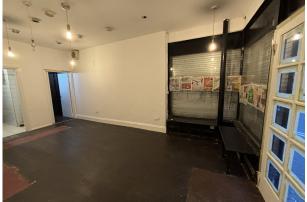

#### Description

The property comprises of corner position self-contained ground floor commercial unit with open plan retail space, kitchenette at rear with separate W.C Suitable for various uses (STPC) under Class E use.

The unit has security shutters for all windows and front door, providing additional security for the property.

\*\*Hot Food use would not be permitted at the property\*\*

#### Accommodation

The accommodation comprises the following areas:

| Name   | sq ft | sq m  |
|--------|-------|-------|
| Ground | 334   | 31.03 |
| Total  | 334   | 31.03 |