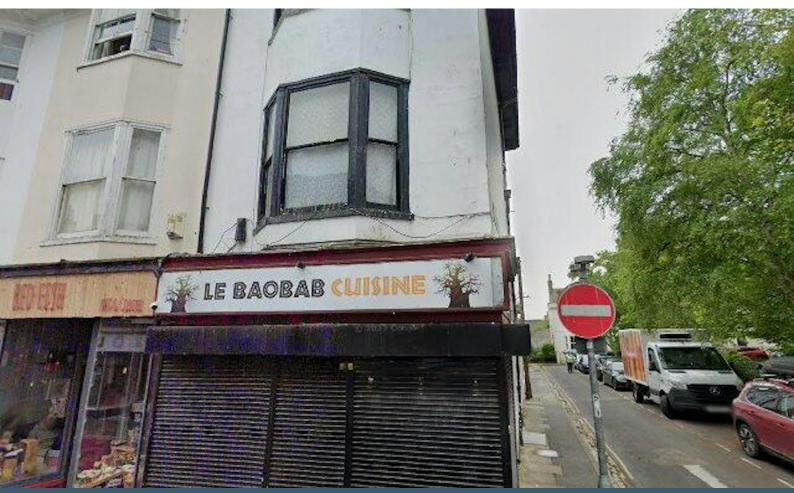

## 8 Trafalgar Street, Brighton, BN1 4EQ

#### Description

The property comprises of corner position self-contained ground floor commercial unit with open plan retail space, kitchenette at rear with separate W.C Suitable for various uses (STPC) under Class E use.

The unit has security shutters for all windows and front door, providing additional security for the property.

\*\*Hot Food use would not be permitted at the property\*\*

#### Location

The property is located at the East end of Trafalgar Street, Brighton within the North Laines, with Sydney Street and York Place nearby the area has a high level of footfall and passing trade.