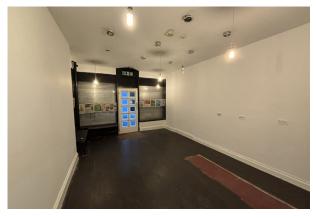

#### Description

The property comprises of corner position self-contained ground floor commercial unit with open plan retail space, kitchenette at rear with separate W.C Suitable for various uses (STPC) under Class E use.

#### Accommodation

The accommodation comprises the following areas:

| Name   | sq ft | sq m  |
|--------|-------|-------|
| Ground | 334   | 31.03 |
| Total  | 334   | 31.03 |