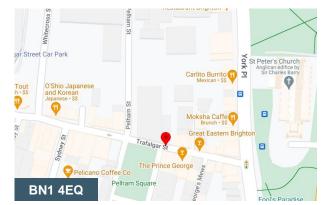

8 Trafalgar Street Brighton, BN1 4EQ

#### Location

The property is located at the East end of Trafalgar Street, Brighton within the North Laines, with Sydney Street and York Place nearby the area has a high level of footfall and passing trade.