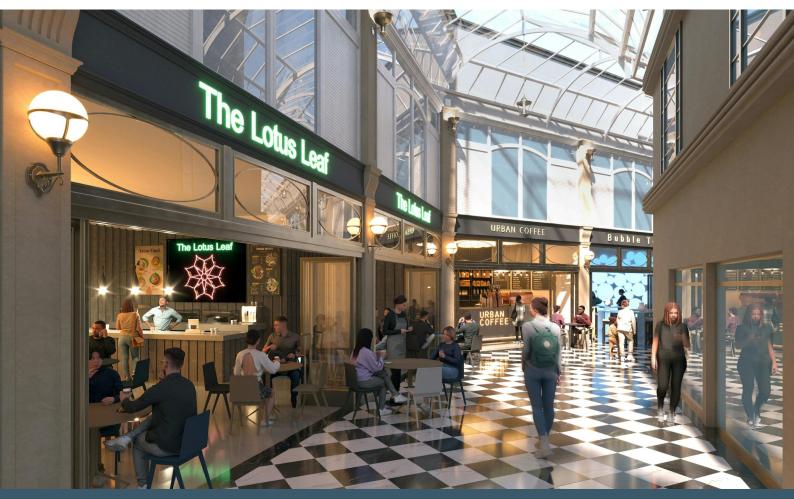

#### Description

The property comprises of a newly refurbished double fronted open plan retail / restaurant space, with W.C the unit has excellent ceiling height and window display area providing lots of natural light into the unit. The property would suit various uses (STPC).

#### Location

The property is located within the Imperial Arcade in central Brighton just off of Dyke Road & Western Road, the Arcade is undergoing a full renovation throughout, to offer a new food hall style venue, with Churchill Square shopping centre just across the road.