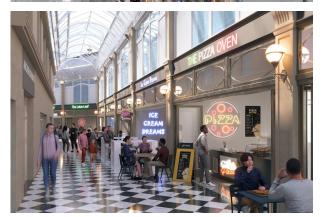

#### Description

The property comprises of a newly refurbished double fronted open plan retail / restaurant space, with W.C the unit has excellent ceiling height and window display area providing lots of natural light into the unit. The property would suit various uses (STPC).

#### Location

The property is located within the Imperial Arcade in central Brighton just off of Dyke Road & Western Road, the Arcade is undergoing a full renovation throughout, to offer a new food hall style venue, with Churchill Square shopping centre just across the road.