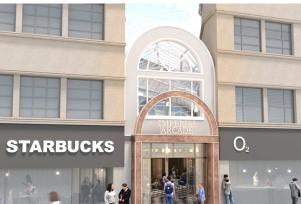

#### Description

The property comprises of a newly refurbished double fronted open plan retail / restaurant space, with W.C the unit has excellent ceiling height and window display area providing lots of natural light into the unit. The property would suit various uses (STPC).

#### Location

The property is located within the Imperial Arcade in central Brighton just off of Dyke Road & Western Road, the Arcade is undergoing a full renovation throughout, to offer a new food hall style venue, with Churchill Square shopping centre just across the road.