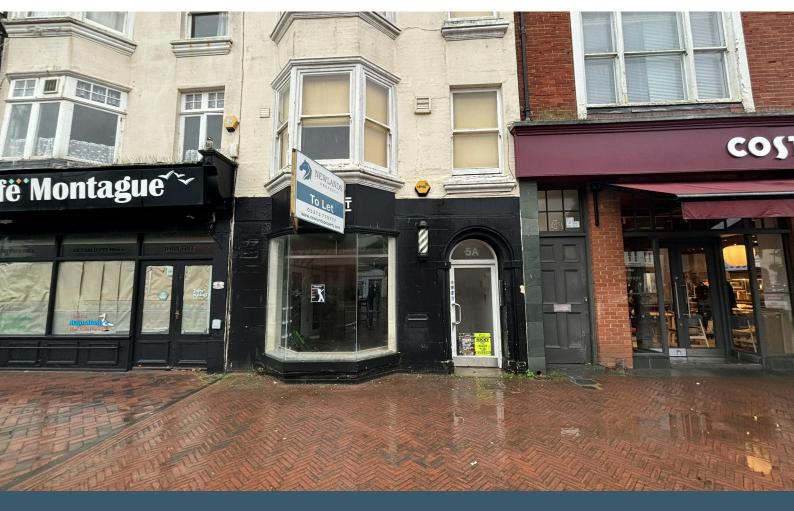

## **5 Montague Place**

Worthing, BN11 3BG

# TO LET - Town Centre Retail Unit Rental £16,850 PAX

817.65 sq ft

(75.96 sq m)

- New Lease
- Highly Prominent Position
- Incentives Available

#### Description

Ground floor retail space, providing great window display area and frontage, the property would suit various uses within the Class E user category.

#### Location

The property is located within one of the busiest sections of Worthing town centre, with nearby occupiers including Subway, Costa Coffee, Nandos, Boots, Vision Express, McDonalds as well as a host of other occupiers both national and independents.