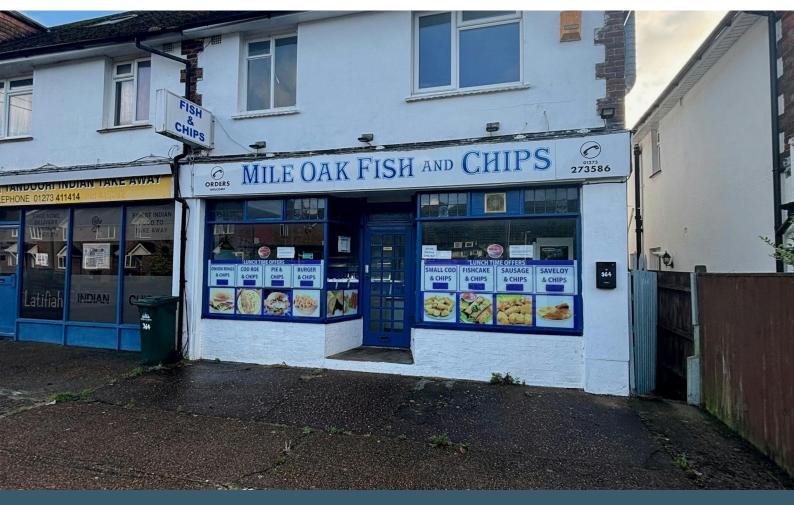

#### Description

Ground floor retail space would suit various uses (STPC) great starter unit for a new business, recently refurbished to white box form ready for a new tenant to fit out.

\*\*NOT suitable for Food use\*\*

#### Location

The property is located in a small parade on Mile Oak Road in Portslade with Co-op across the road and local pub, with good level of passing trade and footfall.