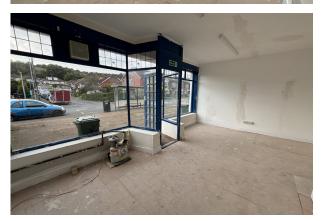

#### Description

Ground floor retail space would suit various uses (STPC) great starter unit for a new business, recently refurbished to white box form ready for a new tenant to fit out.

\*\*NOT suitable for Food use\*\*

#### Accommodation

The accommodation comprises the following areas:

| Name   | sq ft | sq m  |
|--------|-------|-------|
| Ground | 376   | 34.93 |
| Total  | 376   | 34.93 |