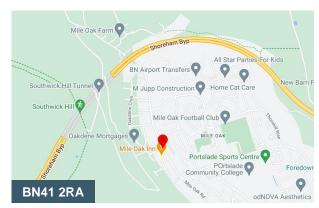

# 364 Mile Oak Road

Portslade, Brighton, BN41 2RA

#### Location

The property is located in a small parade on Mile Oak Road in Portslade with Co-op across the road and local pub, with good level of passing trade and footfall.