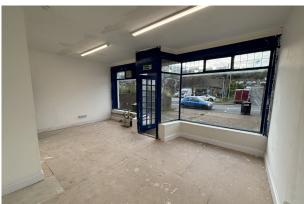

#### Description

Ground floor retail space would suit various uses (STPC) great starter unit for a new business, recently refurbished to white box form ready for a new tenant to fit out.

\*\*NOT suitable for Food use\*\*

#### Accommodation

The accommodation comprises the following areas:

| Name   | sq ft | sq m  |
|--------|-------|-------|
| Ground | 376   | 34.93 |
| Total  | 376   | 34.93 |