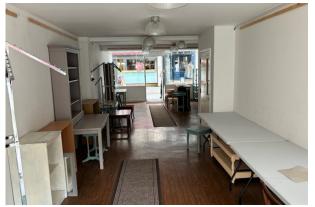

#### Description

The property comprises of an open plan retail space, with first floor and second floor levels which can be used for further retail space, storage or office.

#### Accommodation

The accommodation comprises the following areas:

| Name   | sq ft | sq m   |
|--------|-------|--------|
| Ground | 562   | 52.21  |
| 1st    | 248   | 23.04  |
| 2nd    | 495   | 45.99  |
| Total  | 1,305 | 121.24 |