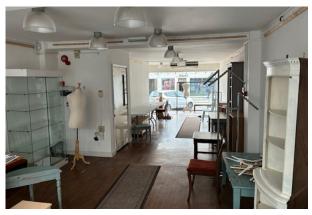

#### Description

The property comprises of an open plan retail space, with first floor and second floor levels which can be used for further retail space, storage or office.

#### Accommodation

The accommodation comprises the following areas:

| Name   | sq ft | sq m   |
|--------|-------|--------|
| Ground | 562   | 52.21  |
| 1st    | 248   | 23.04  |
| 2nd    | 495   | 45.99  |
| Total  | 1,305 | 121.24 |