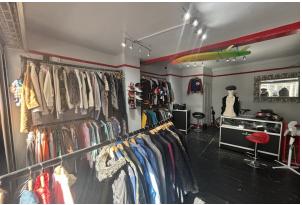

#### Description

Ground floor retail shop, great starter unit for a new or expanding business suitable for various uses (STPC) great window frontage with basement storage area.

#### Accommodation

The accommodation comprises the following areas:

| Name     | sq ft | sq m  |
|----------|-------|-------|
| Ground   | 334   | 31.03 |
| Basement | 300   | 27.87 |
| Total    | 634   | 58.90 |