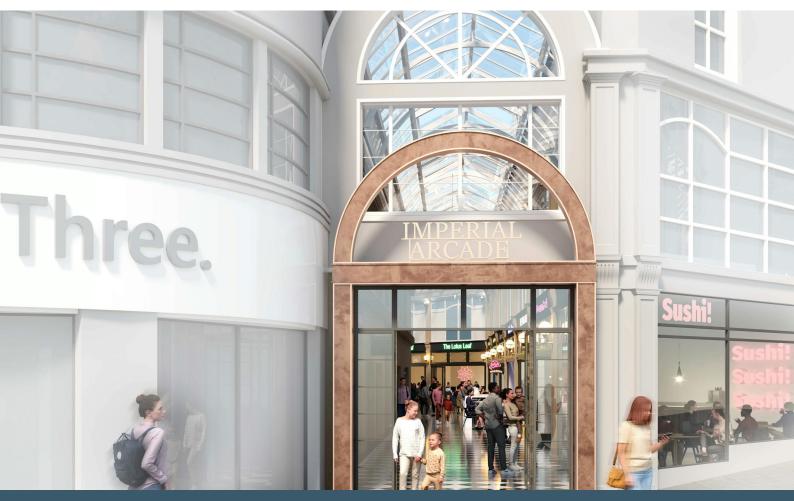

#### Location

The property is located within the Imperial Arcade in central Brighton just off of Dyke Road & Western Road, the Arcade is undergoing a full renovation throughout, to offer a new food hall style venue, with Churchill Square shopping centre just across the road.

### Description

The property comprises of a newly refurbished open plan retail space, with lower ground floor storage area and W.C, the unit has excellent ceiling height and window display area providing lots of natural light into the unit. The property would suit various uses (STPC).