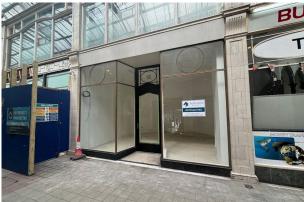

### Description

The property comprises of a newly refurbished open plan retail space, with lower ground floor storage area and W.C, the unit has excellent ceiling height and window display area providing lots of natural light into the unit. The property would suit various uses (STPC).