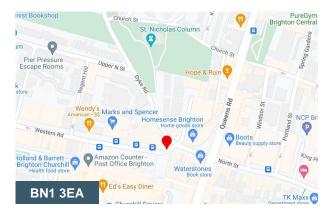

**16 Imperial Arcade**Brighton, BN1 3EA

TO LET - Prominent Retail Space Rental £20,000 PAX

**370** sq ft (34.37 sq m)

- Newly Refurbished Unit
- New Lease
- Suit Various Uses (STPC)

#### Location

The property is located within the Imperial Arcade in central Brighton just off of Dyke Road & Western Road, the Arcade is undergoing a full renovation throughout, to offer a new food hall style venue, with Churchill Square shopping centre just across the road.