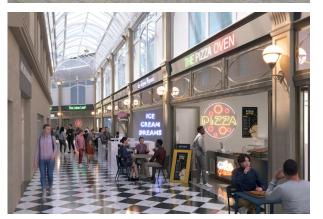

#### Location

The property is located within the Imperial Arcade in central Brighton just off of Dyke Road & Western Road, the Arcade is undergoing a full renovation throughout, to offer a new food hall style venue, with Churchill Square shopping centre just across the road.

### Description

The property comprises of a newly refurbished open plan retail space, with lower ground floor storage area and W.C, the unit has excellent ceiling height and window display area providing lots of natural light into the unit. The property would suit various uses (STPC).