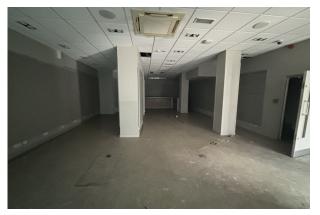

#### Accommodation

The accommodation comprises the following areas:

| Name   | sq ft | sq m   |
|--------|-------|--------|
| Ground | 1,175 | 109.16 |
| Total  | 1,175 | 109.16 |

#### Description

The building comprises of an extensive mid-terraced retail unit, the ground floor offers open plan retailing space with suspended ceiling recessed lighting. The property would suit various uses within the Class E use category.