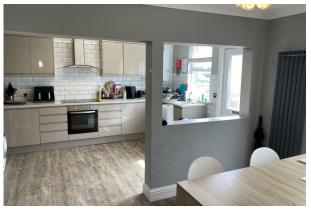

#### Description

Freehold end of terrace self-contained HMO investment 6x Bedrooms all let on AST's with their own en-suite shower rooms & toilet. The building has gas central heating with double glazing throughout, with communal kitchen / dining room.