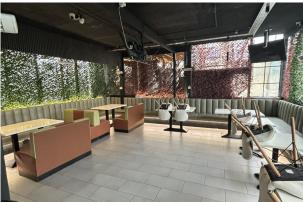

### Description

The premises is arranged over several floors with LGF kitchen area, ground floor bar and seating area along with additional bar and seating area at first floor with dumbwaiter installed along with 2nd floor seating area arranged for Shisha bar use. The late licence for sale of Alcohol till 4.30am offers a great opportunity for someone with no other premises nearby having this.