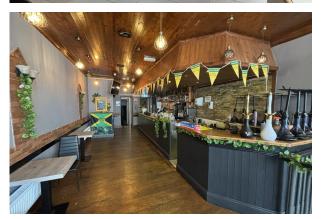

### Description

The premises is arranged over several floors with LGF kitchen area, ground floor bar and seating area along with additional bar and seating area at first floor with dumbwaiter installed along with 2nd floor seating area arranged for Shisha bar use. The late licence for sale of Alcohol till 4.30am offers a great opportunity for someone with no other premises nearby having this.