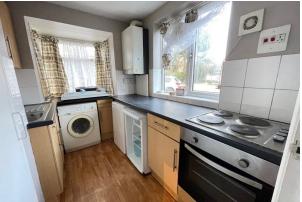

#### Description

A double glazed front door leads to a small inner hall with a further glazed door leading to the dual aspect living room. The living room benefits from a radiator and double glazed patio doors leading to the private patio area. From the living room a door leads to the kitchen with a range of cupboards and drawers. There is a built in oven & hob, space is provided for a washing machine, fridge & freezer. The bedroom benefits from a radiator and double glazed window. There is a white bathroom suite with part tiled walls comprising of a panel enclosed bath, wash hand basin & WC.

Outside there is a private patio and further well kept communal gardens. There is nonallocated on street parking.

Living Room - 5.17 x 3.65 / Kitchen - 3.10 x 2.16 Bedroom - 2.71 x 2.26 / Bathroom - 2.25 x 1.52