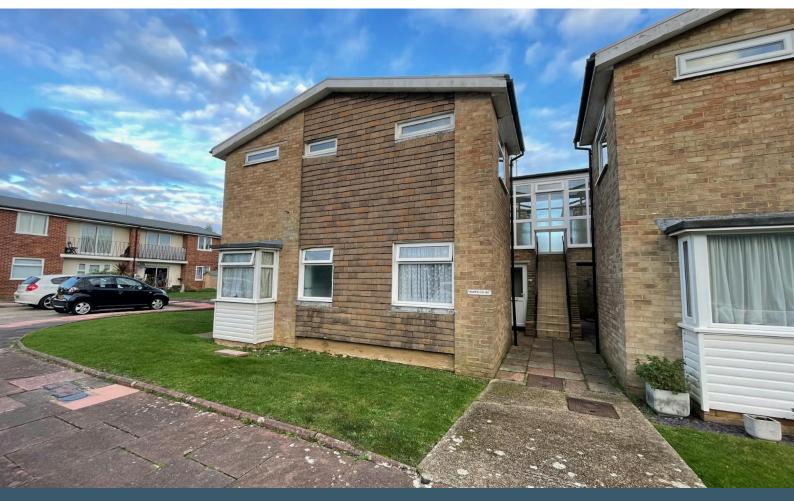

## **For Sale**

21 Fairlawn Drive Worthing, BN14 8AX

### 21 Fairlawn Drive, Worthing, BN14 8AX

#### Description

A double glazed front door leads to a small inner hall with a further glazed door leading to the dual aspect living room. The living room benefits from a radiator and double glazed patio doors leading to the private patio area. From the living room a door leads to the kitchen with a range of cupboards and drawers. There is a built in oven & hob, space is provided for a washing machine, fridge & freezer. The bedroom benefits from a radiator and double glazed window. There is a white bathroom suite with part tiled walls comprising of a panel enclosed bath, wash hand basin & WC.