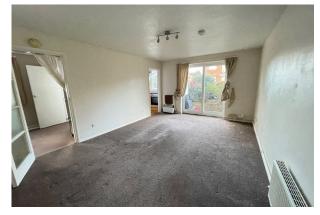

#### Description

A double glazed front door leads to a small inner hall with a further glazed door leading to the dual aspect living room. The living room benefits from a radiator and double glazed patio doors leading to the private patio area. From the living room a door leads to the kitchen with a range of cupboards and drawers. There is a built in oven & hob, space is provided for a washing machine, fridge & freezer. The bedroom benefits from a radiator and double glazed window. There is a white bathroom suite with part tiled walls comprising of a panel enclosed bath, wash hand basin & WC.

Outside there is a private patio and further well kept communal gardens. There is nonallocated on street parking.

Living Room - 5.17 x 3.65 / Kitchen - 3.10 x 2.16 Bedroom - 2.71 x 2.26 / Bathroom - 2.25 x 1.52