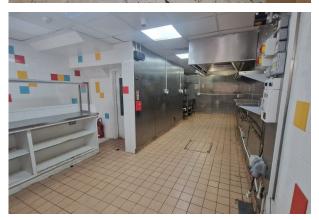

#### Description

The property comprises of a ground floor restaurant / takeaway premises but would suit other uses (STPC) there is excellent shop front window, with seating area and kitchen to the rear with extraction system already fitted.