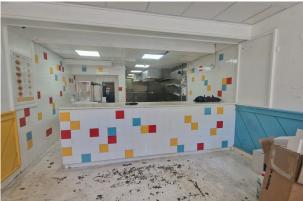

#### Description

The property comprises of a ground floor restaurant / takeaway premises but would suit other uses (STPC) there is excellent shop front window, with seating area and kitchen to the rear with extraction system already fitted.