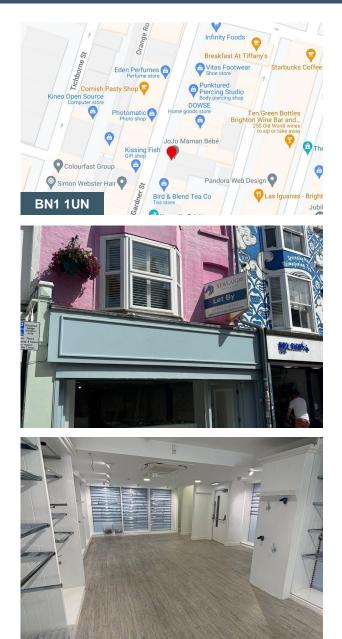

# 40 Gardner Street, Brighton, BN1 1UN

# Description

The property comprises of open plan ground floor retail space with first floor storage area. The property would suit various uses (STPC) and offers a great opportunity for any business looking to locate themselves in the North Laine area of Brighton which is one of the busiest footfall locations in the city.

### Location

Located on the East side of Gardner Street, Brighton in the heart of the North Laines, the property offers excellent frontage with Brighton Station a short walk to the North from the property and Churchill Square to the South. The North Laines is a very busy part of Brighton city centre and has exceptionally high footfall throughout the day and night with the area pedestrianised at weekends.