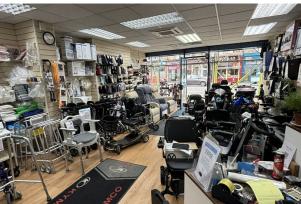

## Description

The property comprises of an open plan ground floor retail space, with rear storage / office area along with Kitchenette space and W.C. The unit would suit various uses (STPC).

Food use requiring extraction system would not be permitted.