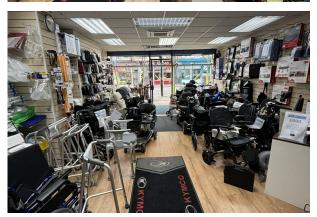

## Description

The property comprises of an open plan ground floor retail space, with rear storage / office area along with Kitchenette space and W.C. The unit would suit various uses (STPC).

Food use requiring extraction system would not be permitted.