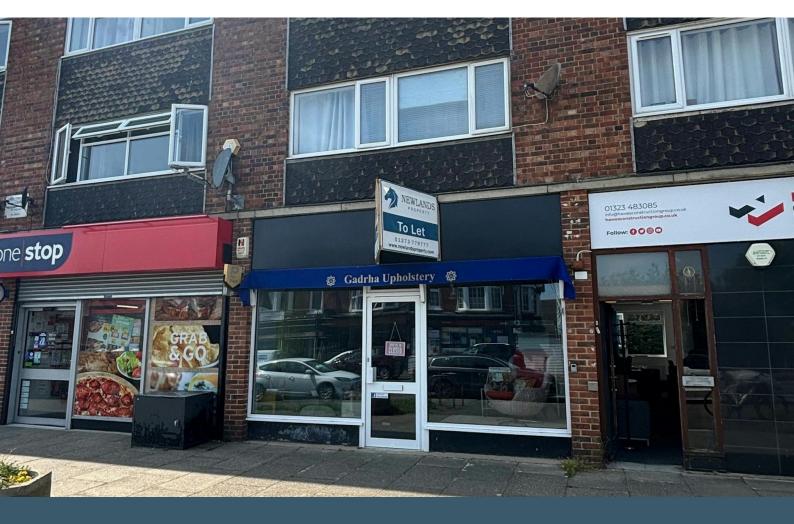

#### Description

Open plan ground floor retail unit with excellent basement storage space, the property would make an excellent starter unit for a new business or an expanding business looking for new premises. The property also benefits from rear delivery yard area.

#### Location

The property is located on the High Street in Polegate just outside Eastbourne with good links to the main trunk road. Other occupiers within the small parade include One Stop and Lloyds pharmacy. Polegate railway station is also a short distance away from the property.