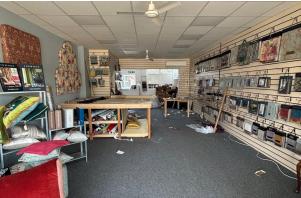

#### Accommodation

The accommodation comprises the following areas:

| Name     | sq ft | sq m   |
|----------|-------|--------|
| Basement | 613   | 56.95  |
| Ground   | 590   | 54.81  |
| Total    | 1,203 | 111.76 |

#### Description

Open plan ground floor retail unit with excellent basement storage space, the property would make an excellent starter unit for a new business or an expanding business looking for new premises. The property also benefits from rear delivery yard area.