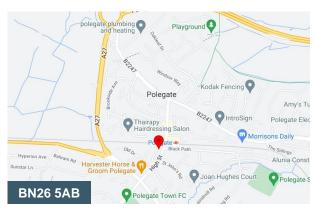

#### Location

The property is located on the High Street in Polegate just outside Eastbourne with good links to the main trunk road. Other occupiers within the small parade include One Stop and Lloyds pharmacy. Polegate railway station is also a short distance away from the property.