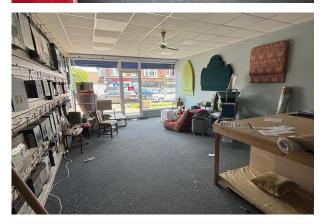

#### Accommodation

The accommodation comprises the following areas:

| Name     | sq ft | sq m   |
|----------|-------|--------|
| Basement | 613   | 56.95  |
| Ground   | 590   | 54.81  |
| Total    | 1,203 | 111.76 |

#### Description

Open plan ground floor retail unit with excellent basement storage space, the property would make an excellent starter unit for a new business or an expanding business looking for new premises. The property also benefits from rear delivery yard area.