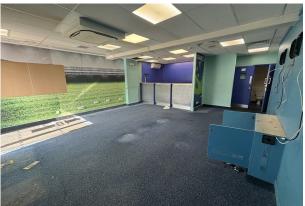

## Accommodation

The accommodation comprises the following areas:

| Name   | sq ft | sq m  |
|--------|-------|-------|
| Ground | 630   | 58.53 |
| Total  | 630   | 58.53 |

# Description

Ground floor corner retail unit / Class E would suit various uses (STPC) excellent starter unit for a new or expanding business. Open plan retail space with rear W.C and store/office.