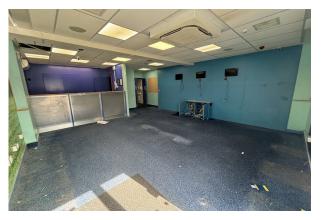

## Accommodation

The accommodation comprises the following areas:

| Name   | sq ft | sq m  |
|--------|-------|-------|
| Ground | 630   | 58.53 |
| Total  | 630   | 58.53 |

# Description

Ground floor corner retail unit / Class E would suit various uses (STPC) excellent starter unit for a new or expanding business. Open plan retail space with rear W.C and store/office.