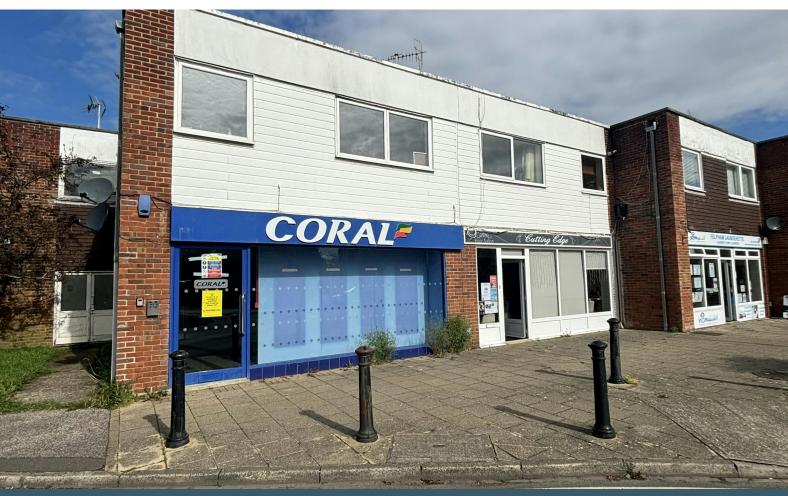

**1 Grassmere Parade** Felpham Road, Bognor Regis, PO22 7NT

# 1 Grassmere Parade, Felpham Road, Bognor Regis, PO22 7NT

# Description

Ground floor corner retail unit / Class E would suit various uses (STPC) excellent starter unit for a new or expanding business. Open plan retail space with rear W.C and store/office.

## Location

The property is located in Grassmere Parade in Felpham Village, just outside Bognor Regis town centre of West Sussex. There is street car parking nearby, with a good level of passing trade and traffic flow.