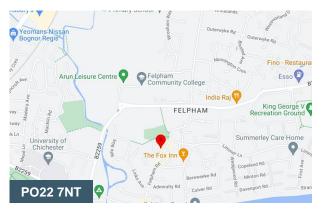

## Location

The property is located in Grassmere Parade in Felpham Village, just outside Bognor Regis town centre of West Sussex. There is street car parking nearby, with a good level of passing trade and traffic flow.