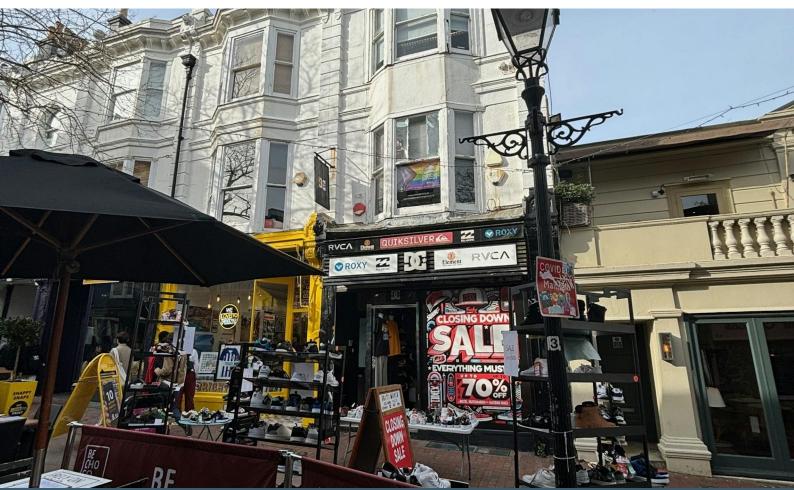

# 31 Duke Street, Brighton, BN1 1AG

#### Description

The property comprises of an open plan ground floor retail space, with lower ground floor storage area. The unit has a good frontage offering window display area for any retailer. The unit would suit various uses within the Class E use class.

#### Location

The subject property is located in a desirable position on the North side of Duke Street on the periphery of The Lanes in central Brighton. Brighton Station & the seafront are both a short walk away whilst nearby occupiers include The Ivy, Ivy Asia, Cafe Coho, Honest Burger, Trading Post Coffee, Nando's & Browns.