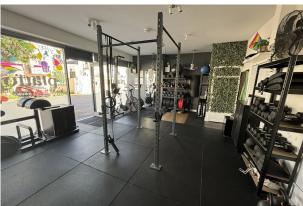

#### Accommodation

The accommodation comprises the following areas:

| Name            | sq ft | sq m  |
|-----------------|-------|-------|
| Ground - Retail | 425   | 39.48 |
| Total           | 425   | 39.48 |

#### Description

The unit comprises of an open plan Class E space, suitable for various uses within that user class. Great starter unit for a new or expanding business.