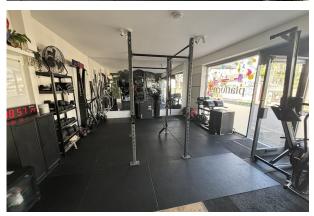

#### Accommodation

The accommodation comprises the following areas:

| Name            | sq ft | sq m  |
|-----------------|-------|-------|
| Ground - Retail | 425   | 39.48 |
| Total           | 425   | 39.48 |

#### Description

The unit comprises of an open plan Class E space, suitable for various uses within that user class. Great starter unit for a new or expanding business.