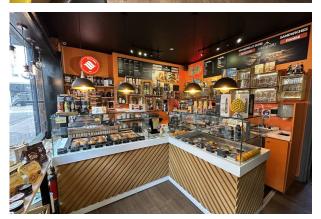

### Description

The building is arrange over five floors, offering a great company profile, most recently trading as an Italian Cafe the premises offer ground floor retail space, with a rear staircase leading to all other floors. The 1st floor offers additional seating, the 2nd floor has been arranged as a Kitchen & prep area with an internal extraction system, the 3rd floor provides either further retail space or office & storage, with the basement level having WC facilities & a walk in freezer.