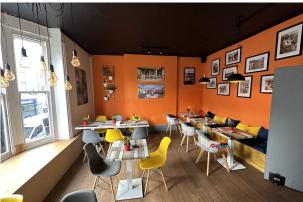

### Description

The building is arrange over five floors, offering a great company profile, most recently trading as an Italian Cafe the premises offer ground floor retail space, with a rear staircase leading to all other floors. The 1st floor offers additional seating, the 2nd floor has been arranged as a Kitchen & prep area with an internal extraction system, the 3rd floor provides either further retail space or office & storage, with the basement level having WC facilities & a walk in freezer.