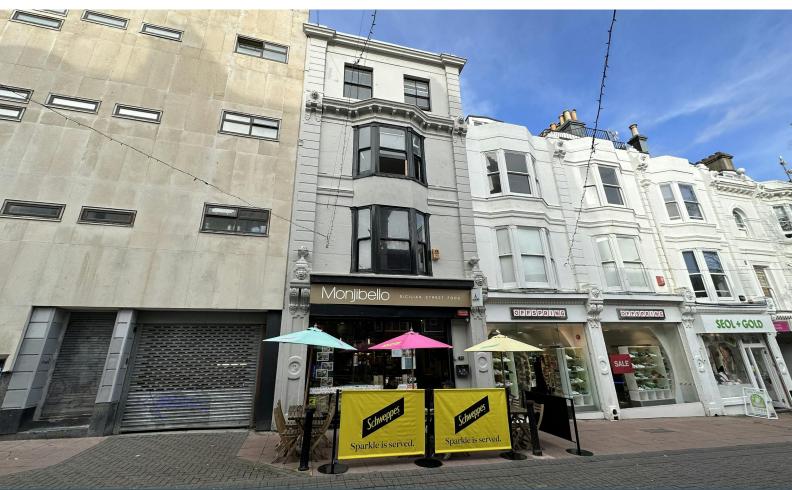

24 Duke Street Brighton, BN1 1AG

# 24 Duke Street, Brighton, BN1 1AG

#### Description

The building is arrange over five floors, offering a great company profile, most recently trading as an Italian Cafe the premises offer ground floor retail space, with a rear staircase leading to all other floors. The 1st floor offers additional seating, the 2nd floor has been arranged as a Kitchen & prep area with an internal extraction system, the 3rd floor provides either further retail space or office & storage, with the basement level having WC facilities & a walk in freezer.