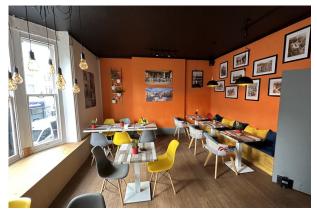

#### Description

The building is arrange over five floors, offering a great company profile, most recently trading as an Italian Cafe the premises offer ground floor retail space, with a rear staircase leading to all other floors. The 1st floor offers additional seating, the 2nd floor has been arranged as a Kitchen & prep area with an internal extraction system, the 3rd floor provides either further retail space or office & storage, with the basement level having WC facilities & a walk in freezer.