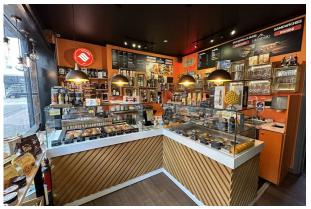

#### Description

The building is arrange over five floors, offering a great company profile, most recently trading as an Italian Cafe the premises offer ground floor retail space, with a rear staircase leading to all other floors. The 1st floor offers additional seating, the 2nd floor has been arranged as a Kitchen & prep area with an internal extraction system, the 3rd floor provides either further retail space or office & storage, with the basement level having WC facilities & a walk in freezer.