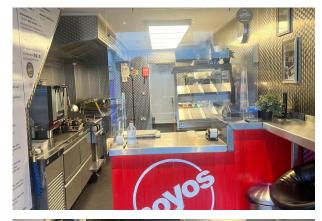

#### Description

The property comprises of a ground floor/ lower ground floor commercial premises currently trading as the very popular Moyos Burgers, let on the remainder of 10 year lease from July 2019 with a passing rent of  $\pounds$ 16,250 per annum.

#### Accommodation

The accommodation comprises the following areas:

| Name                     | sq ft    | sq m  |
|--------------------------|----------|-------|
| Ground - Commercial Unit | 559.52   | 51.98 |
| 1st - Maisonette         | 451.92   | 41.98 |
| Total                    | 1,011.44 | 93.96 |