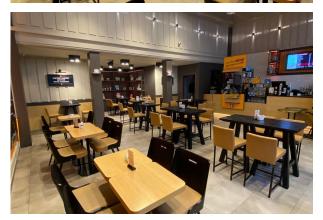

#### Description

Very well presented prime pitch Class E retail space most recently used for Coffee Shop. The property has an imposing frontage offering an excellent company profile, great ceiling height with open plan format along with counter and rear kitchen/ prep area, with W.C's and additional basement storage space.