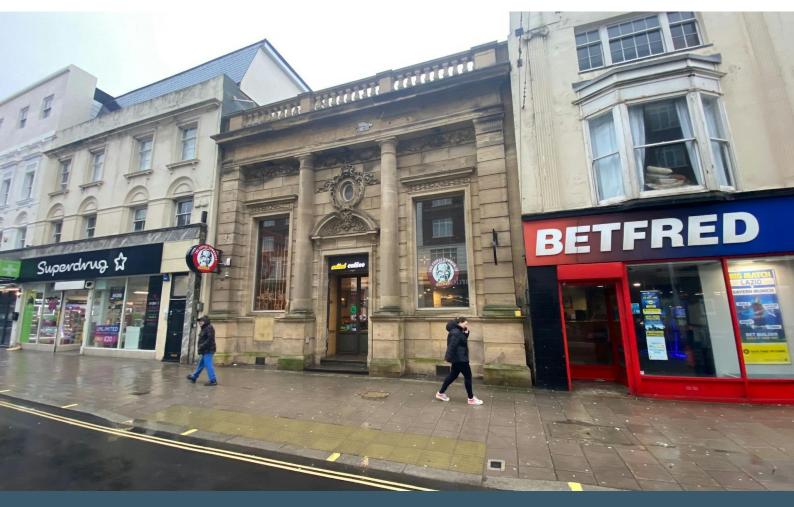

#### Description

Very well presented prime pitch Class E retail space most recently used for Coffee Shop. The property has an imposing frontage offering an excellent company profile, great ceiling height with open plan format along with counter and rear kitchen/ prep area, with W.C's and additional basement storage space.

#### Location

The property is located on the South side of Western Road, just down from Churchill Square shopping centre, with nearby occupiers including Cafe Nero, KFC, McDonalds, Sainsburys, Betfred & Superdrug.