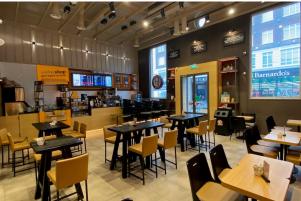

#### Description

Very well presented prime pitch Class E retail space most recently used for Coffee Shop. The property has an imposing frontage offering an excellent company profile, great ceiling height with open plan format along with counter and rear kitchen/ prep area, with W.C's and additional basement storage space.