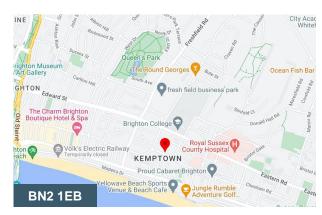

#### Location

The property is located on St Georges Road in the popular Kemp Town area of Brighton, just east of Old Steine, located on the north side of St George's Road. The area is a vibrant mix of businesses with uses including offices, bars, restaurants and cafés.