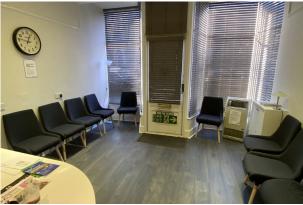

#### Description

The property comprises of a self-contained office building across ground, first and second floors, with the benefit of already having a separate entrance leading into the stairwell, allowing for easy separation of the ground and upper parts. The ground floor has front office space, with rear W.C and Kitchenette as well as access to the rear garden.

The property is currently arranged into several office suites across the first and second floors with additional W.C's.