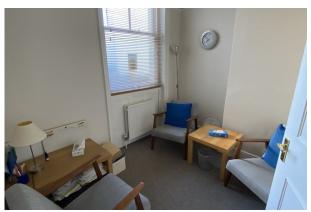

#### Description

The property comprises of a self-contained office building across ground, first and second floors, with the benefit of already having a separate entrance leading into the stairwell, allowing for easy separation of the ground and upper parts. The ground floor has front office space, with rear W.C and Kitchenette as well as access to the rear garden.

The property is currently arranged into several office suites across the first and second floors with additional W.C's.