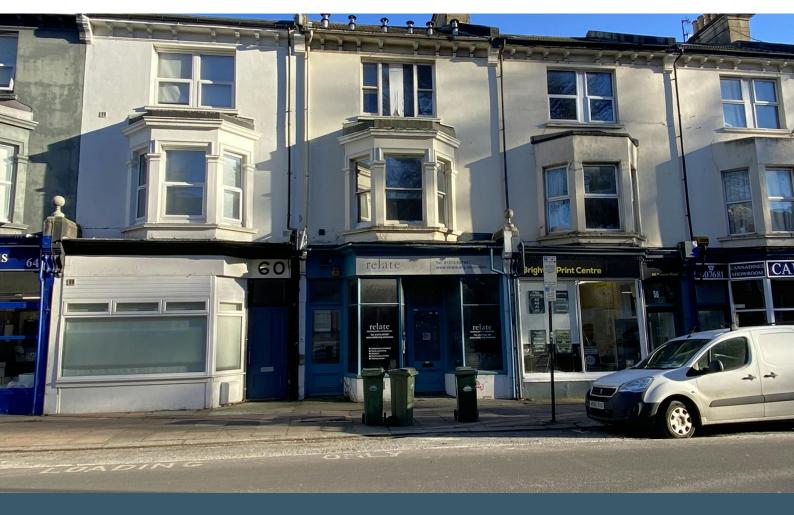

#### Description

The property comprises of a self-contained office building across ground, first and second floors, with the benefit of already having a separate entrance leading into the stairwell, allowing for easy separation of the ground and upper parts. The ground floor has front office space, with rear W.C and Kitchenette as well as access to the rear garden.

#### Location

The building is located on Preston Road, just down from Preston Circus, with Preston Park a short walk way, there is also street car parking outside the property. The road is a mixture of commercial and residential units, with a good level of footfall.