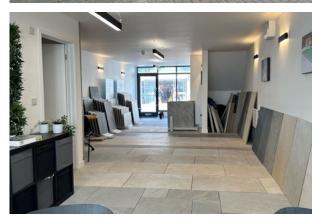

#### Description

A newly created ground floor retail/office space with new shopfront, full re[fitted internally following separation works. The property will come fitted to white box format, ready for a new tenant to commence their fit[out, there will be a W.C and kitchenette space within the property also.