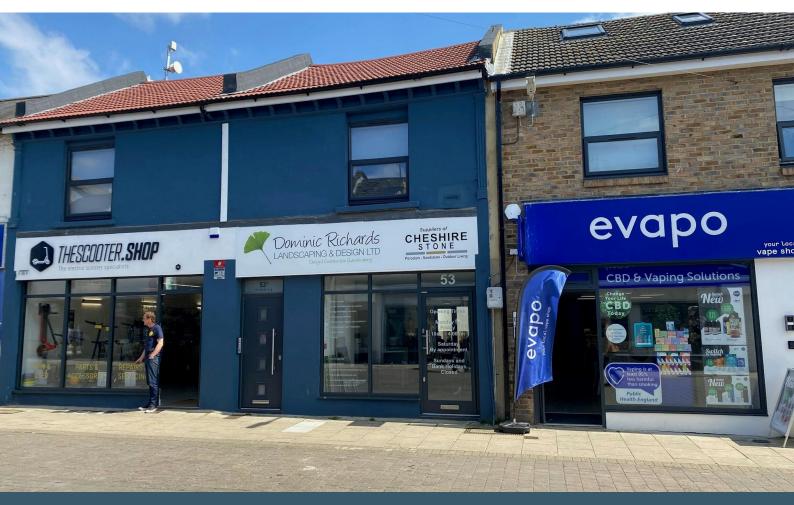

#### Description

A newly created ground floor retail/office space with new shopfront, full re[fitted internally following separation works. The property will come fitted to white box format, ready for a new tenant to commence their fit[out, there will be a W.C and kitchenette space within the property also.

#### Location

The property is located on the east side of George Street towards the Blatchington Road end of the street, there is a high level of passing trade and footfall daily, with a great mix of retail users and cafes including Costa Coffee, Café Nero, Boots and Super Drug.